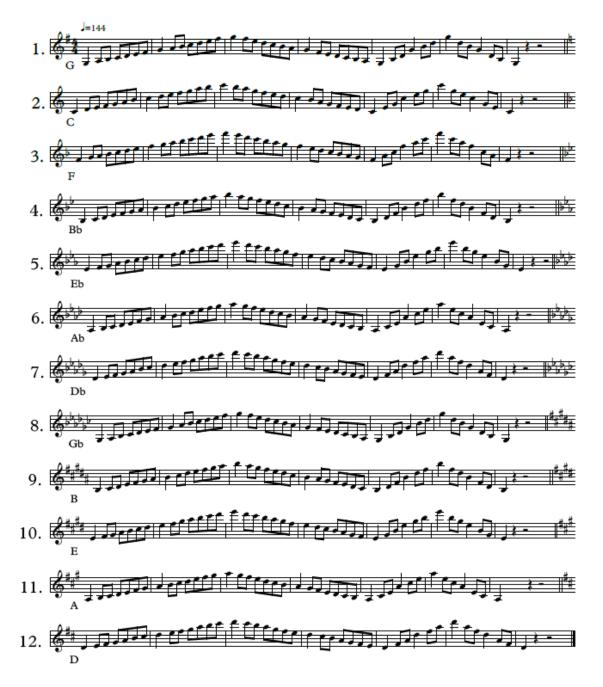

### **Mallets**

Major Scales- Play from memory in the following order:

Chromatic Scale- Play full range of instrument ascending and descending.

Perform Sight Reading.