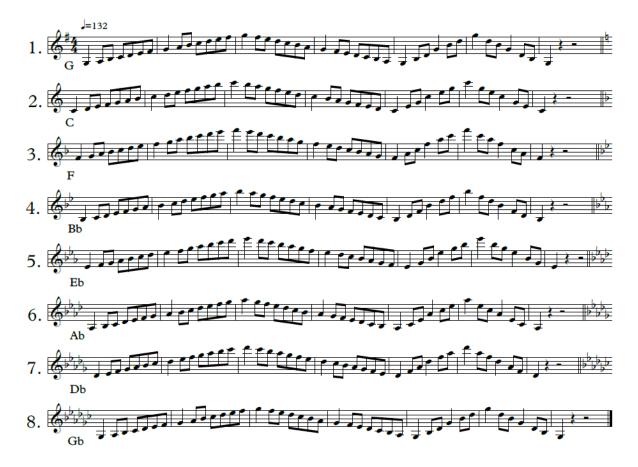

## **Mallets**

**Major Scales-** Play from memory in the following order:

Chromatic Scale- Play full range of instrument ascending and descending.

Perform Sight Reading.